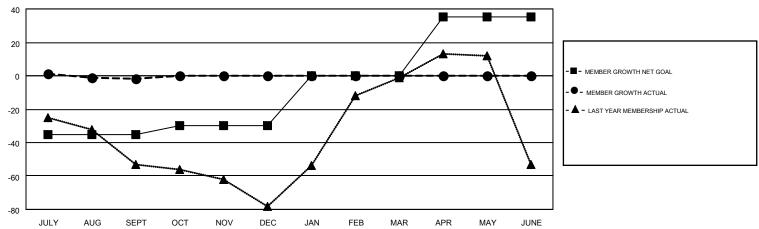

## Multiple District 109

GMT: ANTTI FORSELL

LOCATION: ICELAND

GMT CA 4

| Clubs         |               |           |               | Members               |                           |                         |                                                    |  |
|---------------|---------------|-----------|---------------|-----------------------|---------------------------|-------------------------|----------------------------------------------------|--|
|               | RESULTS FOR   | 2018-2019 |               | RESULTS FOR 2018-2019 |                           |                         |                                                    |  |
| QUARTER       | NEW CLUB GOAL | NEW CLUBS | DROPPED CLUBS | QUARTER               | MEMBER GROWTH NET<br>GOAL | MEMBER GROWTH<br>ACTUAL | DROPPED<br>MEMBERS ACTUAL<br>(including transfers) |  |
| JULY/AUG/SEPT | 0             | 0         | 1             | JULY/AUG/SEPT         | -35                       | 28                      | 25                                                 |  |
| OCT/NOV/DEC   | 0             | 0         | 0             | OCT/NOV/DEC           | 5                         | 0                       | 0                                                  |  |
| JAN/FEB/MAR   | 0             | 0         | 0             | JAN/FEB/MAR           | 30                        | 0                       | 0                                                  |  |
| APR/MAY/JUNE  | 0             | 0         | 0             | APR/MAY/JUNE          | 35                        | 0                       | 0                                                  |  |

## GOALS AND ACTUAL MEMBERS CUMULATIVE

| DROPPED CLUBS: 1  DROPPED MEMBERS |    | 14 CLUBS OF 85 ADDED 1 OR MORE NEW MEMBERS | GENDER DISTRIBUTION           MALE         1,555 (72.60%)           FEMALE         587 (27.40%) |  |    |
|-----------------------------------|----|--------------------------------------------|-------------------------------------------------------------------------------------------------|--|----|
| DECEASED                          | 7  | CLICK HERE FOR CUMULATIVE                  | TOTAL FAMILY UNIT MEMBERS                                                                       |  | 34 |
| CLUB CANCELLED 0 OTHER 18         |    | MEMBERSHIP DATA                            | FAMILY MEMBERS PAYING HALF                                                                      |  | 17 |
| TOTAL                             | 25 |                                            | DUES                                                                                            |  |    |